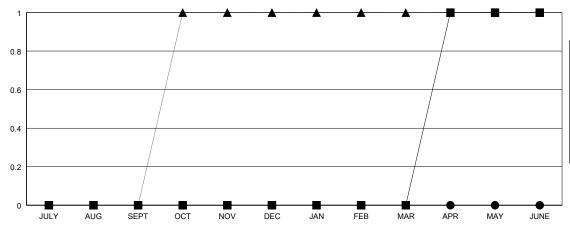

## **LOCATION PENNSYLVANIA**

|                       | Club          | os        |               |
|-----------------------|---------------|-----------|---------------|
| RESULTS FOR 2018-2019 |               |           |               |
| QUARTER               | NEW CLUB GOAL | NEW CLUBS | DROPPED CLUBS |
|                       |               |           |               |
| JULY/AUG/SEPT         | 0             | 0         | 0             |
| OCT/NOV/DEC           | 0             | 0         | 0             |
| JAN/FEB/MAR           | 0             | 0         | 0             |
| APR/MAY/JUNE          | 1             | 0         | 0             |

## GOALS AND ACTUAL NEW CLUBS CUMULATIVE