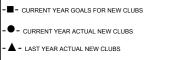

| Members               |                           |                         |                                                    |  |
|-----------------------|---------------------------|-------------------------|----------------------------------------------------|--|
| RESULTS FOR 2018-2019 |                           |                         |                                                    |  |
| QUARTER               | MEMBER GROWTH NET<br>GOAL | MEMBER GROWTH<br>ACTUAL | DROPPED<br>MEMBERS ACTUAL<br>(including transfers) |  |
| JULY/AUG/SEPT         | 0                         | 7                       | 15                                                 |  |
| OCT/NOV/DEC           | 7                         | 0                       | 0                                                  |  |
| JAN/FEB/MAR           | 2                         | 0                       | 0                                                  |  |
| APR/MAY/JUNE          | 15                        | 0                       | 0                                                  |  |

## GOALS AND ACTUAL MEMBERS CUMULATIVE

| -■- MEMBER GROWTH NET GOAL        |
|-----------------------------------|
| - ● - MEMBER GROWTH ACTUAL        |
| - ▲ - LAST YEAR MEMBERSHIP ACTUAL |
|                                   |
|                                   |